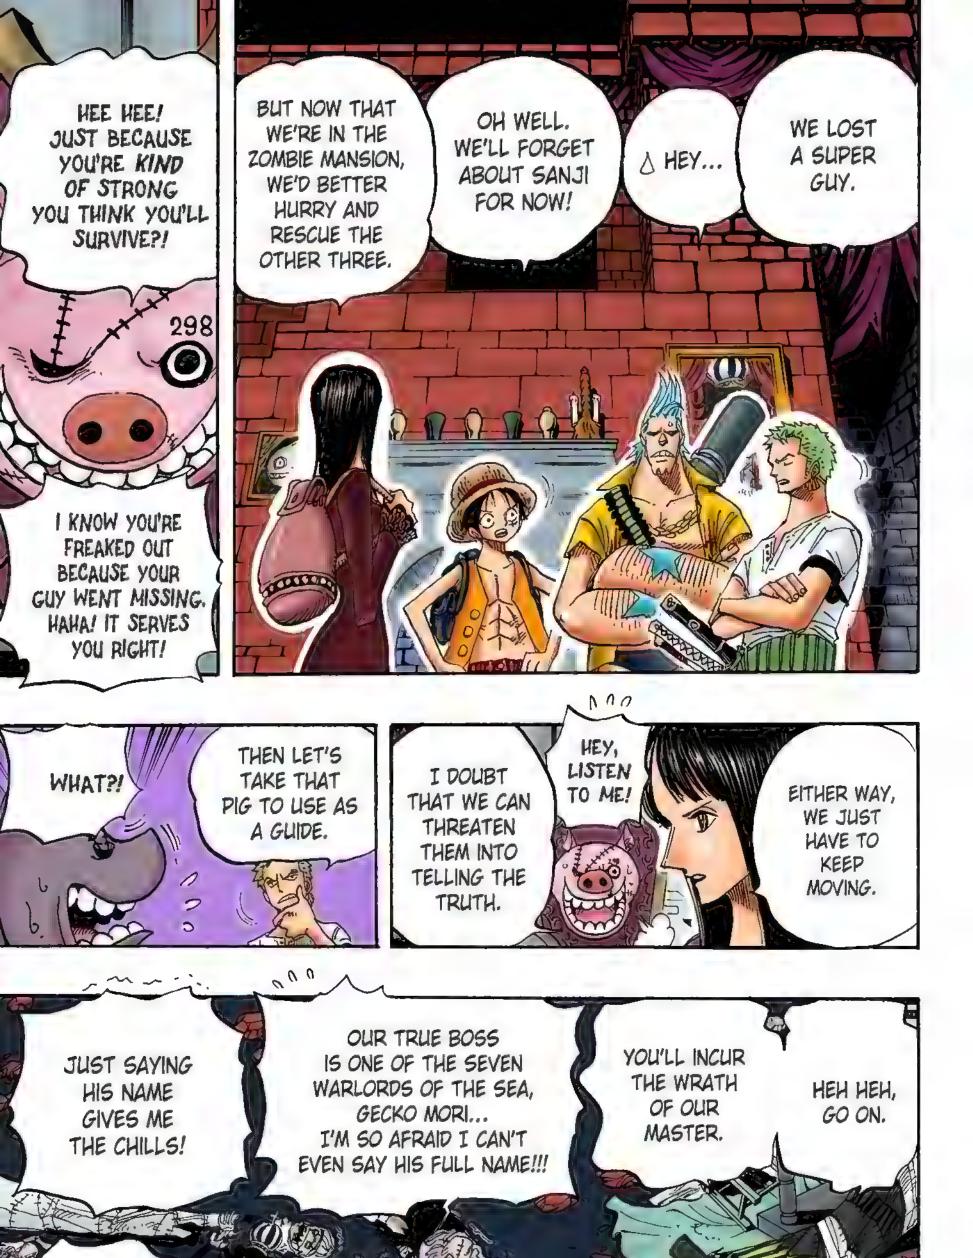

## Chapter 455: GECKO MORIA OF THE SEVEN WARLORDS OF THE SEA

## ENERU'S GREAT SPACE MISSION, VOL. 22: "HE WHO KILLED THE DOCTOR: A MAN'S GOTTA DO WHAT A MAN'S GOTTA DO!"

THAT'S WHY MORIA SEEKS OUT THE SHADOWS OF PEOPLE WITH BOUNTIES ON THEIR HEADS... IT MAKES THINGS EASIER.

... THE MORE POWERFUL THE ZOMBIE SOLDIER WILL BE. THE STRONGER THE COMBINATION OF THE PHYSICAL BODY AND SHADOW WARRIOR 15...

CORRECT.

Q: I have a question. In chapters 436 to 437 (volume 45), there is a wealthy-looking girl holding a pair of binoculars. What is she looking at? Franky may be a pervert, but I think she is too. I want to know her name and what she's like, so please tell me! And keep up the good work!